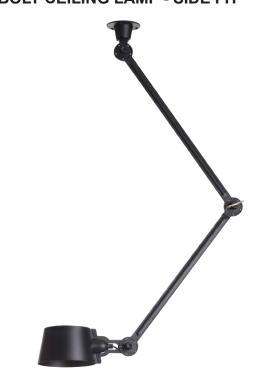

### AVAILABLE IN 2 MODELS

**BOLT CEILING LAMP - SIDE FIT** 

**BOLT CEILING LAMP - UNDER FIT** 

#### **GENERAL INFORMATION**

**DESIGN BY** Anton de Groof, 2016 Steel & aluminium **MATERIALS** 

15. Bolt ceiling lamp double arm - side fit **PRODUCT** 

16. Bolt ceiling lamp double arm - under fit

Wall lamp in coated steel, shade in **DESCRIPTION** 

coated aluminium. Lamp head and lamp

arm are adjustable with special wingnut.

**TOTAL WEIGHT** 2 kg - side fit

2 kg - under fit