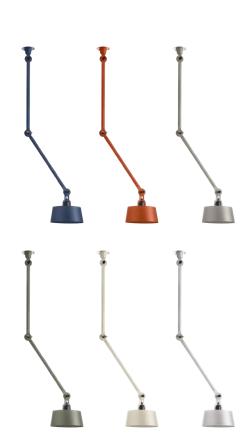

# CEILING - DOUBLE ARM

### AVAILABLE IN 2 MODELS

**BOLT CEILING LAMP - SIDE FIT** 





**BOLT CEILING LAMP - UNDER FIT** 





## CEILING - DOUBLE ARM

### INFORMATION

#### **GENERAL INFORMATION**

**DESIGN BY** Anton de Groof, 2016 Steel & aluminium **MATERIALS** 

15. Bolt ceiling lamp double arm - side fit **PRODUCT** 

16. Bolt ceiling lamp double arm - under fit

Wall lamp in coated steel, shade in **DESCRIPTION** 

coated aluminium. Lamp head and lamp

arm are adjustable with special wingnut.

**TOTAL WEIGHT** 2 kg - side fit

2 kg - under fit

#### **TECH. SPECIFICATIONS**

200-240 V **INPUT** 

Max. 60 Watt MAX. WATT

LIGHT BULB E27

#### **POSITIONS**

The lamp can be adjusted at all its joints. This gives endless possibilities to the position of the lamp.

#### IN THE PACKAGE

01 A special wingnut shaped tool to adjust the lamp

02 A ceiling unit for assembly on the ceiling (rotating)

#### **GOOD TO