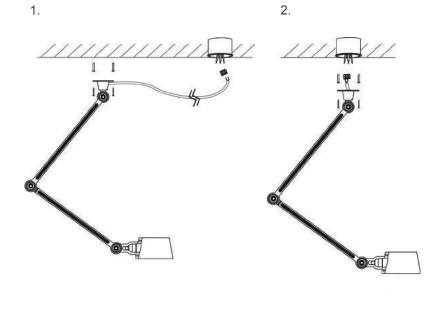

#### **INSTALLATION**

The Ceiling lamp will be delivered with a ceiling plate and 2m wire. It can be installed on the ceiling (1) or directly on a junction box in the ceiling (2):

**DIMENSIONS** 