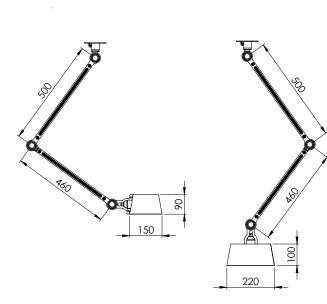

#### **INSTALLATION**

The Ceiling lamp will be delivered with a ceiling plate and 2m wire. It can be installed on the ceiling (1) or directly on a junction box in the ceiling (2):

**DIMENSIONS** 