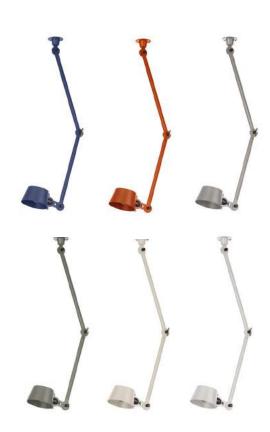

# CEILING - DOUBLE ARM

### AVAILABLE IN 2 MODELS

**BOLT CEILING LAMP - SIDE FIT** 





**BOLT CEILING LAMP - UNDER FIT** 





## CEILING - DOUBLE ARM

### INFORMATION

#### **GENERAL INFORMATION**

**DESIGN BY** Anton de Groof, 2016 Steel & aluminium **MATERIALS** 

15. Bolt ceiling lamp double arm - side fit **PRODUCT** 

16. Bolt ceiling lamp double arm - under fit

Wall lamp in coated steel, shade in **DESCRIPTION** 

coated aluminium. Lamp head and lamp

arm are adjustable with special wingnut.

**TOTAL WEIGHT** 2 kg - side fit

2 kg - under fit

#### **TECH. SPECIFICATIONS**

200-240 V **INPUT** 

Max. 60 Watt MAX. WATT

LIGHT BULB E27

#### **POSITIONS**

The lamp can be adjusted at all its joints. This gives endless possibilities to the position of the lamp.

#### IN THE PACKAGE

01 A special wingnut shaped tool to adjust the lamp

02 A ceiling unit for assembly on