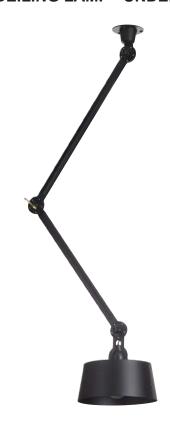

### AVAILABLE IN 2 MODELS

**BOLT CEILING LAMP - SIDE FIT** 

**BOLT CEILING LAMP - UNDER FIT** 

#### **GENERAL INFORMATION**

**DESIGN BY** Anton de Groof, 2016 Steel & aluminium **MATERIALS** 

15. Bolt ceiling lamp double arm - side fit **PRODUCT** 

16. Bolt ceiling lamp double arm - under fit

Wall lamp in coated steel, shade in **DESCRIPTION** 

coated aluminium. Lamp head and lamp

arm are adjustable with special wingnut.

**TOTAL WEIGHT** 2 kg - side fit

2 kg - under fit